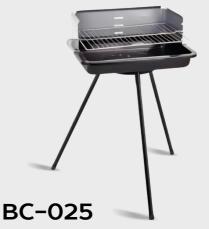

#### Our Awesome Partner

**BC-001** 

Size: 60\*22\*32cm Quantity: 10PCS

Carton Size: 84\*25\*62.5cm

**BC-003** 

Size: DIA 40\*80cm Quantity: 1PC

Carton Size: 43\*43\*25cm

**BC-002** 