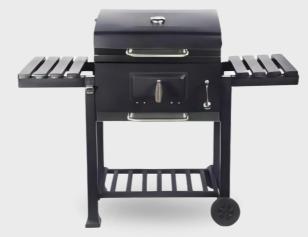

**BC-020** 

Size: 101\*40.5\*94cm Quantity: 1PC

Carton Size: 88.5\*49\*25cm

Size: 80\*40\*120cm

Quantity: 1PC

Carton Size: 78\*54\*32cm

**BC-022** 

Size: 100\*42\*86cm Quantity: 1PC