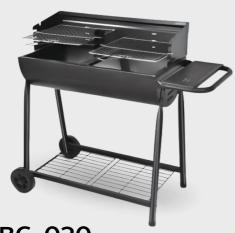

**BC-020** 

Size: 101\*40.5\*94cm Quantity: 1PC

Carton Size: 88.5\*49\*25cm

Size: 80\*40\*120cm

Quantity: 1PC

Carton Size: 78\*54\*32cm

**BC-022** 

Size: 100\*42\*86cm Quantity: 1PC