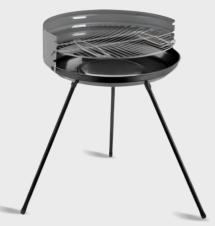

Carton Size: 75.5\*43.5\*17.5cm

**BC-023** 

Size: 84.5\*36\*87.5cm

Quantity: 1PC

Carton Size: 865\*32.5\*25cm

BC-024

Size: DIA 36\*52cm Quantity: 12PCS

Carton Size: 82\*37.5\*38.5cm