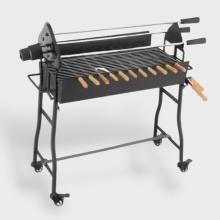

Size: 110\*85\*151.5cm Quantity: 1PC

Carton Size: 77\*24\*77cm

BC-014

Size: 54\*54\*65cm Quantity: 1PC

Carton Size: 56\*16\*56cm

**BC-016** 

Size: 111\*53\*114cm Quantity: 1PC

Carton Size: 92.5\*33\*33cm