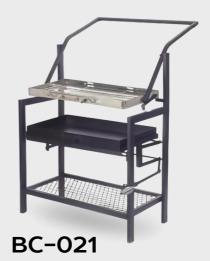

**BC-020** 

Size: 101\*40.5\*94cm Quantity: 1PC

Carton Size: 88.5\*49\*25cm

Size: 80\*40\*120cm

Quantity: 1PC

Carton Size: 78\*54\*32cm

**BC-022** 

Size: 100\*42\*86cm Quantity: 1PC