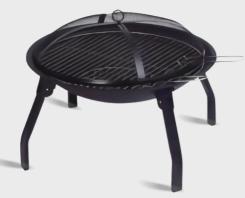

**BC-026** 

Size: DIA 41.5\*68cm DIA 51\*77cm Quantity: 2PCS

Carton Size: 45\*29\*45cm 54\*29.5\*54cm

**BC-028** 

Size: DIA 55\*39cm Quantity: 1PC

Carton Size: 56\*14\*56cm

Size: 37\*29\*57cm 50\*38\*78cm Quantity: 3PCS/2PCS Carton Size: 45\*29\*45cm 50\*29.5\*64.5cm