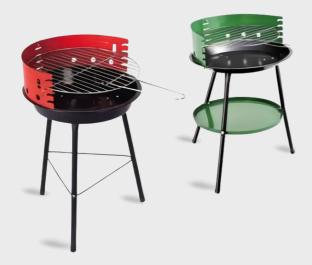

Carton Size: 75.5\*43.5\*17.5cm

**BC-023** 

Size: 84.5\*36\*87.5cm

Quantity: 1PC

Carton Size: 865\*32.5\*25cm

BC-024

Size: DIA 36\*52cm Quantity: 12PCS

Carton Size: 82\*37.5\*38.5cm