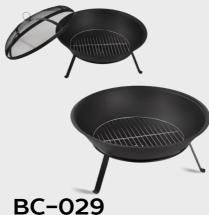

#### **BC-027**

Size: 50\*38cm Quantity: 2PCS

Carton Size: 50\*29.5\*64.5cm

BC-029

Size: DIA 55\*25cm Quantity: 1PC

Carton Size: 56.5\*18\*56.5cm

BC-030

Size: DIA 58\*16.5cm Quantity: 1PC