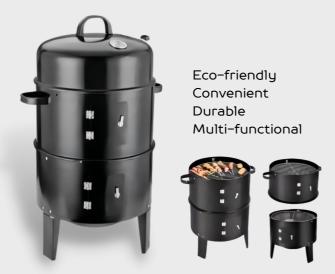

In addition to grills, our catalogue features a diverse selection of smokers to add that perfect smoky flavor to your dishes. Choose from wood-burning, electric, or pellet smokers to slow cook and smoke your favorite meats to perfection.