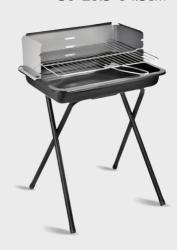

#### Our Awesome Partner

**BC-001** 

Size: 60\*22\*32cm Quantity: 10PCS

Carton Size: 84\*25\*62.5cm

**BC-003** 

Size: DIA 40\*80cm Quantity: 1PC

Carton Size: 43\*43\*25cm

**BC-002** 

Size: 65\*30\*32cm Quantity: 10PCS

Carton Size: 84\*33.5\*67.5cm

**BC-004** 

Size: 36\*27cm Quantity: 12PCS

Carton Size: 66\*37.5\*57.5cm